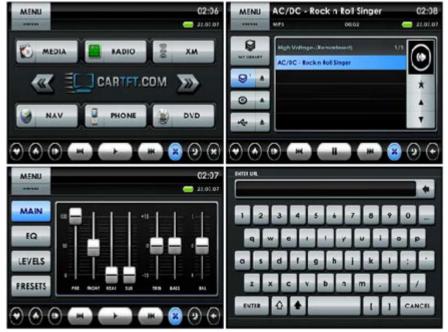

999.00 EUR

incl. 19% VAT, plus shipping

- CarPC Desktop
- Multi-Language
- Touchscreen
- Phone support!

Support: Manual [EN] | Manual [DE]

Centrafuse is a complete media & hardware management software solution for in-vehicle computer systems. Centrafuse is a touch screen controlled, user interface for vehicle computer systems. Centrafuse offers an unparalleled feature set, empowering & simplifying driver-control over a wide range of functions.